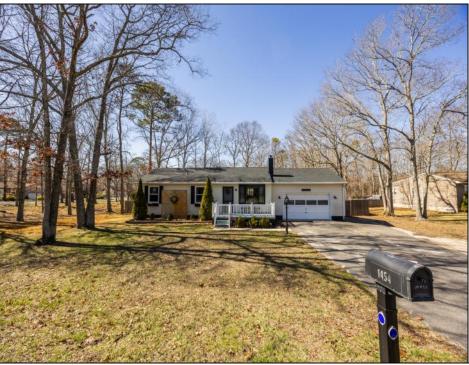

## **COMMENTS**

Charming rancher located in the heart of Upper Township. Multiple upgrades throughout including a recently renovated kitchen, bathroom, newer stainless-steel appliances, along with a brand-new roof. This home has been meticulously maintained and features a new well along with a new water heater (2020), newer washer/dryer and an upgraded water softener system. The spacious fenced in yard is the perfect spot for the kids to play! Located in the highly sought after Upper Township and OCHS school district, and just a short drive to Ocean City beaches. Whether you\'re a first-time buyer, downsizing, or looking for a vacation retreat, this property is a must see!

## **PROPERTY DETAILS**

OutsideFeatures ParkingGarage AppliancesIncluded Heating Self-Clean Oven Gas Natural Deck Attached Porch Black Top Driveway Refrigerator Fenced Yard Washer Dryer

Dishwasher Stove Natural Gas