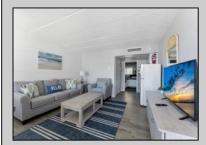

## COMMENTS

DIRECTLY ON THE BEACH !! YEAR ROUND !! Welcome to the BEAU RIVAGE CONDOMINIUMS! This newly converted complex is located in the southern end of beautiful Wildwood Crest NJ, where ocean views can be enjoyed from every unit. This building gets plenty of sun from its southern exposure. The units are equipped with central air and heat and can be utilized year-round. This one-bedroom unit comfortably sleeps6. The open and tiled living space offers a queen-sized sleep sofa for additional guests, dining area, kitchen and bath. The generous sized bedroom accommodates 2 queen beds with custom built armoire, nightstand, and dresser. The unit comfortably sleeps 6. BEING SOLDFURNISHED, INCLUDING TVs. Complex amenities include an elevator, heated swimming pool and kiddle pool, gas BBQ grills, 2 second floor sundecks (one with fixed pavilion seating), off-street parking, storage for beach gear and an enclosed bike rack area. In season, you can enjoy breakfast or lunch at Lemma's Beach Grill that's conveniently located on the ground level beachfront. There is on-site rental management for those who wish to utilize their services. The beach access has new bulkhead, sitting area and showers to rinse off the sand. HOA fee includes ALL UTILITIES: water, sewer, electric (heat and C/A), common gas, exterior insurances, Wi-Fi and DirecTV. Each unit has their own router supplied by Comcast that provides high speed internet and allows streaming. This is included in the HOA fee. Some of the updates include newfront walls, windows and doors, new pool area and glass railings.