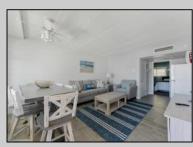

## COMMENTS

DIRECTLY ON THE BEACH !! YEAR ROUND !! Welcome to the BEAU RIVAGE CONDOMINIUMS! This newly converted complex is located in the southern end of beautiful Wildwood Crest NJ, where ocean views can be enjoyed from every unit. This building gets plenty of sun from its southern exposure. The units are equipped with central air and heat and can be utilized year-round. This one-bedroom unit comfortably sleeps6. The open and tiled living space offers a queen-sized sleep sofa for additional guests, dining area, kitchen and bath. The generous sized bedroom accommodates 2 queen beds with custom built armoire, nightstand, and dresser. The unit comfortably sleeps 6. BEING SOLDFURNISHED, INCLUDING TVs. Complex amenities include an elevator, heated swimming pool and kiddle pool, gas BBQ grills, 2 second floor sundecks (one with fixed pavilion seating), off-street parking, storage for beach gear and an enclosed bike rack area. In season, you can enjoy breakfast or lunch at Lemma's Beach Grill that's conveniently located on the ground level beachfront. There is on-site rental management for those who wish to utilize their services. The beach access has new bulkhead, sitting area and showers to rinse off the sand. HOA fee includes ALL UTILITIES: water, sewer, electric (heat and C/A), common gas, exterior insurances, Wi-Fi and DirecTV. Each unit has their own router supplied by Comcast that provides high speed internet and allows streaming. This is included in the HOA fee. Some of the updates include newfront walls, windows and doors, new pool area and glass railings.