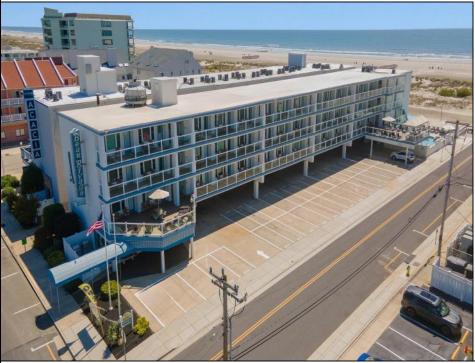

## COMMENTS

DIRECTLY ON THE BEACH !! YEAR ROUND !! Welcome to the BEAU RIVAGE CONDOMINIUMS! This newly converted complex is located in the southern end of beautiful Wildwood Crest NJ, where ocean views can be enjoyed from every unit. This building gets plenty of sun from its southern exposure. The units are equipped with central air and heat and can be utilized year-round. This one-bedroom unit comfortably sleeps6. The open and tiled living space offers a queen-sized sleep sofa for additional guests, dining area, kitchen and bath. The generous sized bedroom accommodates 2 queen beds with custom built armoire, nightstand, and dresser. The unit comfortably sleeps 6. BEING SOLDFURNISHED, INCLUDING TVs. Complex amenities include an elevator, heated swimming pool and kiddle pool, gas BBQ grills, 2 second floor sundecks (one with fixed pavilion seating), off-street parking, storage for beach gear and an enclosed bike rack area. In season, you can enjoy breakfast or lunch at Lemma's Beach Grill that's conveniently located on the ground level beachfront. There is on-site rental management for those who wish to utilize their services. The beach access has new bulkhead, sitting area and showers to rinse off the sand. HOA fee includes ALL UTILITIES: water, sewer, electric (heat and C/A), common gas, exterior insurances, Wi-Fi and DirecTV. Each unit has their own router supplied by Comcast that provides high speed internet and allows streaming. This is included in the HOA fee. Some of the updates include newfront walls, windows and doors, new pool area and glass railings.