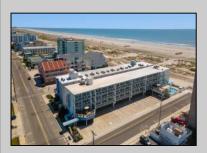

## COMMENTS

DIRECTLY ON THE BEACH !! YEAR ROUND !! Welcome to the BEAU RIVAGE CONDOMINIUMS! This newly converted complex is located in the southern end of beautiful Wildwood Crest NJ, where ocean views can be enjoyed from every unit. This building gets plenty of sun from its southern exposure. The units are equipped with central air and heat and can be utilized year-round. This one-bedroom unit comfortably sleeps6. The open and tiled living space offers a queen-sized sleep sofa for additional guests, dining area, kitchen and bath. The generous sized bedroom accommodates 2 queen beds with custom built armoire, nightstand, and dresser. The unit comfortably sleeps 6. BEING SOLDFURNISHED, INCLUDING TVs. Complex amenities include an elevator, heated swimming pool and kiddle pool, gas BBQ grills, 2 second floor sundecks (one with fixed pavilion seating), off-street parking, storage for beach gear and an enclosed bike rack area. In season, you can enjoy breakfast or lunch at Lemma's Beach Grill that's conveniently located on the ground level beachfront. There is on-site rental management for those who wish to utilize their services. The beach access has new bulkhead, sitting area and showers to rinse off the sand. HOA fee includes ALL UTILITIES: water, sewer, electric (heat and C/A), common gas, exterior insurances, Wi-Fi and DirecTV. Each unit has their own router supplied by Comcast that provides high speed internet and allows streaming. This is included in the HOA fee. Some of the updates include newfront walls, windows and doors, new pool area and glass railings.