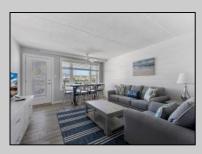

## COMMENTS

DIRECTLY ON THE BEACH !! YEAR ROUND !! Welcome to the BEAU RIVAGE CONDOMINIUMS! This newly converted complex is located in the southern end of beautiful Wildwood Crest NJ, where ocean views can be enjoyed from every unit. This building gets plenty of sun from its southern exposure. The units are equipped with central air and heat and can be utilized year-round. This one-bedroom unit comfortably sleeps6. The open and tiled living space offers a queen-sized sleep sofa for additional guests, dining area, kitchen and bath. The generous sized bedroom accommodates 2 queen beds with custom built armoire, nightstand, and dresser. The unit comfortably sleeps 6. BEING SOLDFURNISHED, INCLUDING TVs. Complex amenities include an elevator, heated swimming pool and kiddle pool, gas BBQ grills, 2 second floor sundecks (one with fixed pavilion seating), off-street parking, storage for beach gear and an enclosed bike rack area. In season, you can enjoy breakfast or lunch at Lemma's Beach Grill that's conveniently located on the ground level beachfront. There is on-site rental management for those who wish to utilize their services. The beach access has new bulkhead, sitting area and showers to rinse off the sand. HOA fee includes ALL UTILITIES: water, sewer, electric (heat and C/A), common gas, exterior insurances, Wi-Fi and DirecTV. Each unit has their own router supplied by Comcast that provides high speed internet and allows streaming. This is included in the HOA fee. Some of the updates include newfront walls, windows and doors, new pool area and glass railings.