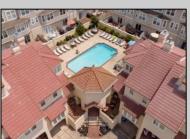

## **COMMENTS**

GULL COVE CONDOMINIUMS ... nestled in the very desirable area known as \"Diamond Beach\". This well maintained three bedroom, two bath unit is just a short walk to the beautiful beach, pool with the privacy of a gated community. The eat-in kitchen is fully equipped open to the bright and airy living area with French doors leading to a private deck with storage area. All three bedrooms are spacious and pleasant from the natural light shining thru. There is a large pool with plenty of lounging area to soak up the sun. This stellar location has an excellent rental history with repeat business. New HVAC 2023 and coming fully furnished makes this ready to go for the savvy investor looking for a fantastic buy at the Jersey shore.