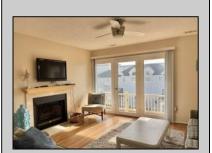

## **COMMENTS**

GULL COVE CONDOMINIUMS ... nestled in the very desirable area known as \"Diamond Beach\". This well maintained three bedroom, two bath unit is just a short walk to the beautiful beach, pool with the privacy of a gated community. The eat-in kitchen is fully equipped open to the bright and airy living area with French doors leading to a private deck with storage area. All three bedrooms are spacious and pleasant from the natural light shining thru. There is a large pool with plenty of lounging area to soak up the sun. This stellar location has an excellent rental history with repeat business. New HVAC 2023 and coming fully furnished makes this ready to go for the savvy investor looking for a fantastic buy at the Jersey shore.

**PROPERTY DETAILS** UnitFeatures ParkingGarage OtherRooms

Carport Fireplace Living Room Wall To Wall Carpet 2 Car Eat In Kitchen Laminate Fooring Dining Area

AppliancesIncluded Range

Self-Clean Oven Microwave Oven Refrigerator Washer Dryer