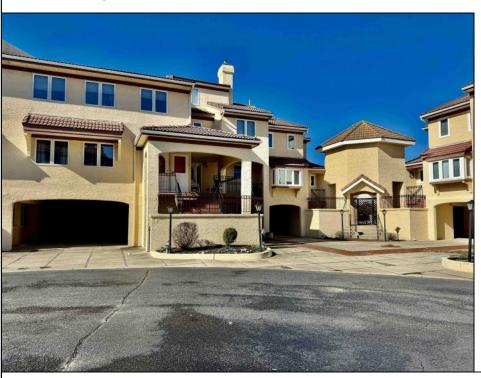

## **COMMENTS**

GULL COVE CONDOMINIUMS ... nestled in the very desirable area known as \"Diamond Beach\". This well maintained three bedroom, two bath unit is just a short walk to the beautiful beach, pool with the privacy of a gated community. The eat-in kitchen is fully equipped open to the bright and airy living area with French doors leading to a private deck with storage area. All three bedrooms are spacious and pleasant from the natural light shining thru. There is a large pool with plenty of lounging area to soak up the sun. This stellar location has an excellent rental history with repeat business. New HVAC 2023 and coming fully furnished makes this ready to go for the savvy investor looking for a fantastic buy at the Jersey shore.