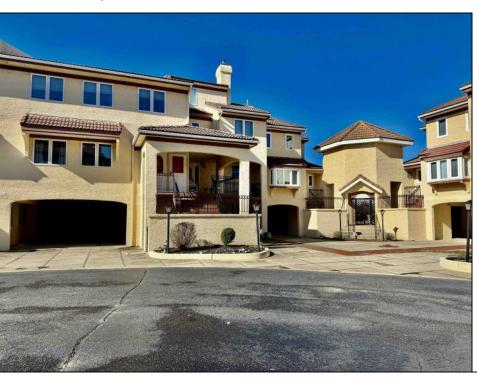

## **COMMENTS**

GULL COVE CONDOMINIUMS ... nestled in the very desirable area known as \"Diamond Beach\". This well maintained three bedroom, two bath unit is just a short walk to the beautiful beach, pool with the privacy of a gated community. The eat-in kitchen is fully equipped open to the bright and airy living area with French doors leading to a private deck with storage area. All three bedrooms are spacious and pleasant from the natural light shining thru. There is a large pool with plenty of lounging area to soak up the sun. This stellar location has an excellent rental history with repeat business. New HVAC 2023 and coming fully furnished makes this ready to go for the savvy investor looking for a fantastic buy at the Jersey shore.