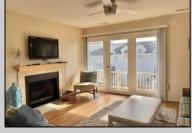

## **COMMENTS**

GULL COVE CONDOMINIUMS ... nestled in the very desirable area known as \"Diamond Beach\". This well maintained three bedroom, two bath unit is just a short walk to the beautiful beach, pool with the privacy of a gated community. The eat-in kitchen is fully equipped open to the bright and airy living area with French doors leading to a private deck with storage area. All three bedrooms are spacious and pleasant from the natural light shining thru. There is a large pool with plenty of lounging area to soak up the sun. This stellar location has an excellent rental history with repeat business. New HVAC 2023 and coming fully furnished makes this ready to go for the savvy investor looking for a fantastic buy at the Jersey shore.

## **PROPERTY DETAILS**

UnitFeatures ParkingGarage Carport Fireplace Wall To Wall Carpet 2 Car Laminate Fooring

OtherRooms Living Room Eat In Kitchen Dining Area

AppliancesIncluded Range Self-Clean Oven Microwave Oven Refrigerator