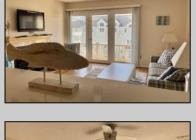

## **COMMENTS**

GULL COVE CONDOMINIUMS ... nestled in the very desirable area known as \"Diamond Beach\". This well maintained three bedroom, two bath unit is just a short walk to the beautiful beach, pool with the privacy of a gated community. The eat-in kitchen is fully equipped open to the bright and airy living area with French doors leading to a private deck with storage area. All three bedrooms are spacious and pleasant from the natural light shining thru. There is a large pool with plenty of lounging area to soak up the sun. This stellar location has an excellent rental history with repeat business. New HVAC 2023 and coming fully furnished makes this ready to go for the savvy investor looking for a fantastic buy at the Jersey shore.

## **PROPERTY DETAILS**

UnitFeatures ParkingGarage Carport Fireplace Wall To Wall Carpet 2 Car Laminate Fooring

OtherRooms Living Room Eat In Kitchen Dining Area

AppliancesIncluded Range Self-Clean Oven Microwave Oven Refrigerator