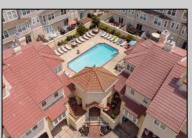

## **COMMENTS**

GULL COVE CONDOMINIUMS ... nestled in the very desirable area known as \"Diamond Beach\". This well maintained three bedroom, two bath unit is just a short walk to the beautiful beach, pool with the privacy of a gated community. The eat-in kitchen is fully equipped open to the bright and airy living area with French doors leading to a private deck with storage area. All three bedrooms are spacious and pleasant from the natural light shining thru. There is a large pool with plenty of lounging area to soak up the sun. This stellar location has an excellent rental history with repeat business. New HVAC 2023 and coming fully furnished makes this ready to go for the savvy investor looking for a fantastic buy at the Jersey shore.