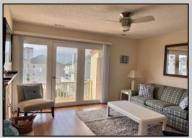

## **COMMENTS**

GULL COVE CONDOMINIUMS ... nestled in the very desirable area known as \"Diamond Beach\". This well maintained three bedroom, two bath unit is just a short walk to the beautiful beach, pool with the privacy of a gated community. The eat-in kitchen is fully equipped open to the bright and airy living area with French doors leading to a private deck with storage area. All three bedrooms are spacious and pleasant from the natural light shining thru. There is a large pool with plenty of lounging area to soak up the sun. This stellar location has an excellent rental history with repeat business. New HVAC 2023 and coming fully furnished makes this ready to go for the savvy investor looking for a fantastic buy at the Jersey shore.

## **PROPERTY DETAILS**

UnitFeatures ParkingGarage OtherRooms Carport Fireplace Living Room Wall To Wall Carpet 2 Car Eat In Kitchen Laminate Fooring Dining Area

AppliancesIncluded Range Self-Clean Oven Microwave Oven Refrigerator Washer Dryer Dishwasher Wine Cooler