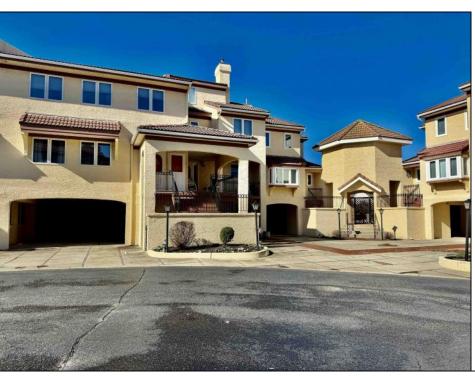

## **COMMENTS**

GULL COVE CONDOMINIUMS ... nestled in the very desirable area known as \"Diamond Beach\". This well maintained three bedroom, two bath unit is just a short walk to the beautiful beach, pool with the privacy of a gated community. The eat-in kitchen is fully equipped open to the bright and airy living area with French doors leading to a private deck with storage area. All three bedrooms are spacious and pleasant from the natural light shining thru. There is a large pool with plenty of lounging area to soak up the sun. This stellar location has an excellent rental history with repeat business. New HVAC 2023 and coming fully furnished makes this ready to go for the savvy investor looking for a fantastic buy at the Jersey shore.