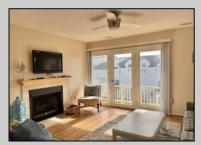

## **COMMENTS**

GULL COVE CONDOMINIUMS ... nestled in the very desirable area known as \"Diamond Beach\". This well maintained three bedroom, two bath unit is just a short walk to the beautiful beach, pool with the privacy of a gated community. The eat-in kitchen is fully equipped open to the bright and airy living area with French doors leading to a private deck with storage area. All three bedrooms are spacious and pleasant from the natural light shining thru. There is a large pool with plenty of lounging area to soak up the sun. This stellar location has an excellent rental history with repeat business. New HVAC 2023 and coming fully furnished makes this ready to go for the savvy investor looking for a fantastic buy at the Jersey shore.

## **PROPERTY DETAILS**

UnitFeatures ParkingGarage OtherRooms Carport Fireplace Living Room Wall To Wall Carpet 2 Car Eat In Kitchen Laminate Fooring Dining Area

AppliancesIncluded Range Self-Clean Oven Microwave Oven Refrigerator Washer Dryer Dishwasher Wine Cooler