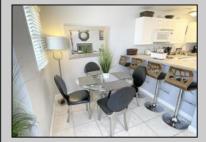

## COMMENTS

Beautiful Three Bedroom, Two Bathroom Top Floor Condominium Unit. Features include gas fireplace, vaulted ceiling with skylights in living room, spacious private sundeck, two car garage with storage room, and a hot and cold outdoor shower. Included in the sale is a beach box for the 2025 summer season. Being offered furnished less personal items. Priced to sell ! **PROPERTY DETAILS** 

| Exterior<br>Vinyl<br>Masonry Block                                                        | OutsideFeatures<br>Deck<br>Fenced Yard<br>Cable TV<br>Sidewalks<br>Outside Shower        | ParkingGarage<br>Garage<br>2 Car<br>Attached<br>Auto Door Opener<br>Concrete Driveway | OtherRooms<br>Living Room<br>Kitchen<br>Dining Area<br>Laundry/Utility Room<br>Storage Attic<br>Laundry Closet |
|-------------------------------------------------------------------------------------------|------------------------------------------------------------------------------------------|---------------------------------------------------------------------------------------|----------------------------------------------------------------------------------------------------------------|
| InteriorFeatures<br>Fireplace- Gas<br>Skylight<br>Smoke/Fire Alarm<br>Wall to Wall Carpet | AppliancesIncluded<br>Range<br>Oven<br>Microwave Oven<br>Refrigerator<br>Washer<br>Dryer | AlsoIncluded<br>Curtains<br>Blinds<br>Rugs<br>Furniture<br>Window Treatments          | Heating<br>Gas Natural<br>Forced Air                                                                           |