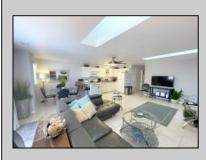

## COMMENTS

Beautiful Three Bedroom, Two Bathroom Top Floor Condominium Unit. Features include gas fireplace, vaulted ceiling with skylights in living room, spacious private sundeck, two car garage with storage room, and a hot and cold outdoor shower. Included in the sale is a beach box for the 2025 summer season. Being offered furnished less personal items. Priced to sell ! **PROPERTY DETAILS** 