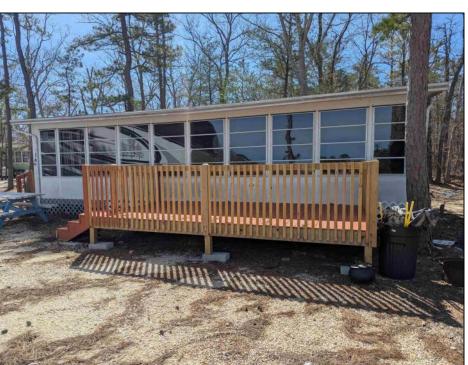

## **COMMENTS**

This has to be one of the best lots in the park! Lake front unit that backs up to the woods for tons of privacy. 2 bedroom unit (2nd bedroom is a bunk room with closet) Front kitchen with tons of cabinets, lots of storage and built ins. Enclosed porch with electric fireplace, lots of windows and 2 queen sleeper sofas. Literally walk out your front door and down to the lake. Golf cart included AS IS, needs batteries. This is a one-of-a-kind lot. Down the Shore offers a centrally located laundry facility, new outdoor movie area, beautiful swimming pool with cabanas, new pickle ball court, mini golf and more. The lake is a great area for laying on the beach without the drive. This seasonal resort is open from April 1st to October 31st. Close to plenty of beautiful Jersey Shore beaches. New management is making great improvements. 2025 lot rent for this site will be \$7800.