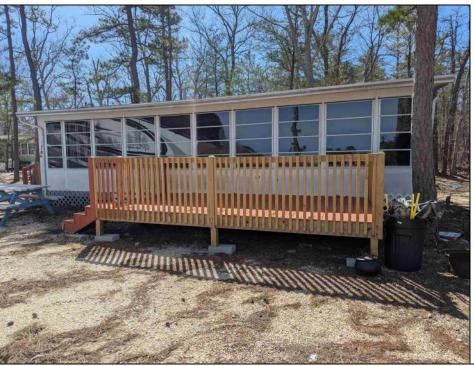

## **COMMENTS**

This has to be one of the best lots in the park! Lake front unit that backs up to the woods for tons of privacy. 2 bedroom unit (2nd bedroom is a bunk room with closet) Front kitchen with tons of cabinets, lots of storage and built ins. Enclosed porch with electric fireplace, lots of windows and 2 queen sleeper sofas. Literally walk out your front door and down to the lake. Golf cart included AS IS, needs batteries. This is a one-of-a-kind lot. Down the Shore offers a centrally located laundry facility, new outdoor movie area, beautiful swimming pool with cabanas, new pickle ball court, mini golf and more. The lake is a great area for laying on the beach without the drive. This seasonal resort is open from April 1st to October 31st. Close to plenty of beautiful Jersey Shore beaches. New management is making great improvements. 2025 lot rent for this site will be \$7800.