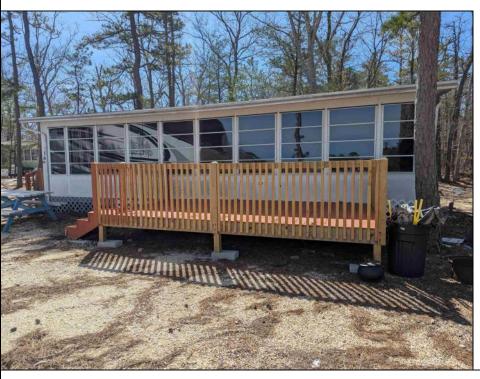

## **COMMENTS**

This has to be one of the best lots in the park! Lake front unit that backs up to the woods for tons of privacy. 2 bedroom unit (2nd bedroom is a bunk room with closet) Front kitchen with tons of cabinets, lots of storage and built ins. Enclosed porch with electric fireplace, lots of windows and 2 queen sleeper sofas. Literally walk out your front door and down to the lake. Golf cart included AS IS, needs batteries. This is a one-of-a-kind lot. Down the Shore offers a centrally located laundry facility, new outdoor movie area, beautiful swimming pool with cabanas, new pickle ball court, mini golf and more. The lake is a great area for laying on the beach without the drive. This seasonal resort is open from April 1st to October 31st. Close to plenty of beautiful Jersey Shore beaches. New management is making great improvements. 2025 lot rent for this site will be \$7800.