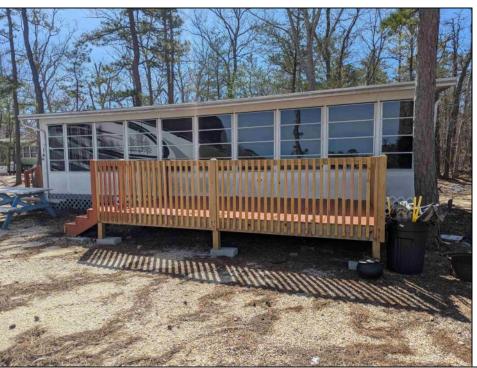

## **COMMENTS**

This has to be one of the best lots in the park! Lake front unit that backs up to the woods for tons of privacy. 2 bedroom unit (2nd bedroom is a bunk room with closet) Front kitchen with tons of cabinets, lots of storage and built ins. Enclosed porch with electric fireplace, lots of windows and 2 queen sleeper sofas. Literally walk out your front door and down to the lake. Golf cart included AS IS, needs batteries. This is a one-of-a-kind lot. Down the Shore offers a centrally located laundry facility, new outdoor movie area, beautiful swimming pool with cabanas, new pickle ball court, mini golf and more. The lake is a great area for laying on the beach without the drive. This seasonal resort is open from April 1st to October 31st. Close to plenty of beautiful Jersey Shore beaches. New management is making great improvements. 2025 lot rent for this site will be \$7800.