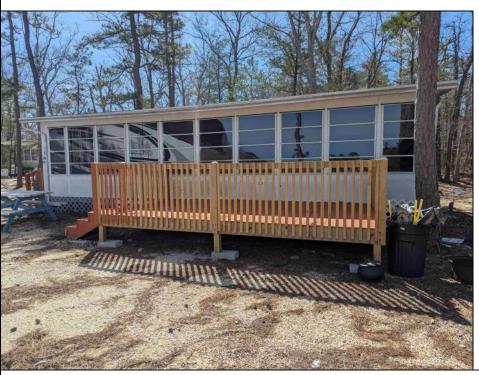

## **COMMENTS**

This has to be one of the best lots in the park! Lake front unit that backs up to the woods for tons of privacy. 2 bedroom unit (2nd bedroom is a bunk room with closet) Front kitchen with tons of cabinets, lots of storage and built ins. Enclosed porch with electric fireplace, lots of windows and 2 queen sleeper sofas. Literally walk out your front door and down to the lake. Golf cart included AS IS, needs batteries. This is a one-of-a-kind lot. Down the Shore offers a centrally located laundry facility, new outdoor movie area, beautiful swimming pool with cabanas, new pickle ball court, mini golf and more. The lake is a great area for laying on the beach without the drive. This seasonal resort is open from April 1st to October 31st. Close to plenty of beautiful Jersey Shore beaches. New management is making great improvements. 2025 lot rent for this site will be \$7800.