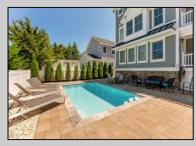

## COMMENTS

This spacious six bedroom, 5 1/2 bath beach house in Avalon\'s popular Northend offers the perfect blend of luxury, convenience and comfort to provide the ultimate in coastal living. The first floor features an ample foyer to welcome family and friends as well as two generous bedrooms with a shared bath and a third bedroom, hall bath and family room. A handsome staircase leads to the second floor great room which features open-concept living and dining areas adjacent to a chef\'s kitchen equipped with GE Monogram appliances including a sixburner gas range. The great room is complemented by easy access to a partially covered porch for outdoor entertaining. Two large ensuite bedrooms that provide access to a shared covered porch and a convenient half-bath complete the second level. The third floor offers a massive master suite that includes a spacious sitting area, a huge walk-in closet and a separate room that can be used as an office, nursery or additional closet space. A private, open deck is accessible from the master bedroom. A rear yard oasis directly accessible from the first floor family room features an in-ground pool, cabana and grilling station and affords a wonderful setting for private outdoor entertaining, relaxation and enjoyment. A four-stop elevator makes moving groceries and household items easier and affords access to every level of the house right from the driveway. Off-street parking for at least three vehicles and a separate secure storage area for bicycles and beach toys complement the home\'s convenience. This one has it all! All furniture and furnishings, except wall hangings, Phila. Eagles paraphernalia and personal items, are included in the sale

| PROPERTY DETAILS                    |                                                                                                                                               |                                                            |                                                                                                                    |
|-------------------------------------|-----------------------------------------------------------------------------------------------------------------------------------------------|------------------------------------------------------------|--------------------------------------------------------------------------------------------------------------------|
| Exterior<br>Concrete                | OutsideFeatures<br>Patio<br>Deck<br>Porch<br>Grill<br>Fenced Yard<br>Cable TV<br>Sidewalks<br>Outside Shower<br>In Ground Pool<br>See Remarks | ParkingGarage<br>3 Car<br>Concrete Driveway<br>See Remarks | OtherRooms<br>Kitchen<br>Den/TV Room<br>Dining Area<br>Pantry<br>Laundry/Utility Room<br>Great Room<br>See Remarks |
| InteriorFeatures<br>Bar<br>Elevator | AppliancesIncluded<br>Range<br>Self-Clean Oven                                                                                                | AlsoIncluded<br>Furniture<br>See Remarks                   | Basement<br>Crawl Space                                                                                            |