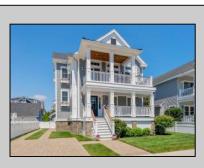

## 149 10th Avalon, NJ 08202

Asking \$3,995,000.00

## COMMENTS

This spacious six bedroom, 5 1/2 bath beach house in Avalon\'s popular Northend offers the perfect blend of luxury, convenience and comfort to provide the ultimate in coastal living. The first floor features an ample foyer to welcome family and friends as well as two generous bedrooms with a shared bath and a third bedroom, hall bath and family room. A handsome staircase leads to the second floor great room which features open-concept living and dining areas adjacent to a chef\'s kitchen equipped with GE Monogram appliances including a sixburner gas range. The great room is complemented by easy access to a partially covered porch for outdoor entertaining. Two large ensuite bedrooms that provide access to a shared covered porch and a convenient half-bath complete the second level. The third floor offers a massive master suite that includes a spacious sitting area, a huge walk-in closet and a separate room that can be used as an office, nursery or additional closet space. A private, open deck is accessible from the master bedroom. A rear yard oasis directly accessible from the first floor family room features an in-ground pool, cabana and grilling station and affords a wonderful setting for private outdoor entertaining, relaxation and enjoyment. A four-stop elevator makes moving groceries and household items easier and affords access to every level of the house right from the driveway. Off-street parking for at least three vehicles and a separate secure storage area for bicycles and beach toys complement the home\'s convenience. This one has it all! All furniture and furnishings, except wall hangings, Phila. Eagles paraphernalia and personal items, are included in the sale