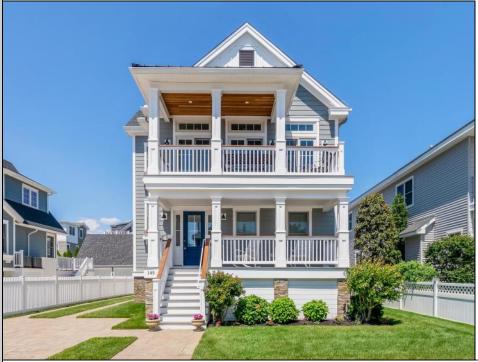

## 149 10th Avalon, NJ 08202

Asking \$3,995,000.00

## COMMENTS

This spacious six bedroom, 5 1/2 bath beach house in Avalon\'s popular Northend offers the perfect blend of luxury, convenience and comfort to provide the ultimate in coastal living. The first floor features an ample foyer to welcome family and friends as well as two generous bedrooms with a shared bath and a third bedroom, hall bath and family room. A handsome staircase leads to the second floor great room which features open-concept living and dining areas adjacent to a chef\'s kitchen equipped with GE Monogram appliances including a sixburner gas range. The great room is complemented by easy access to a partially covered porch for outdoor entertaining. Two large ensuite bedrooms that provide access to a shared covered porch and a convenient half-bath complete the second level. The third floor offers a massive master suite that includes a spacious sitting area, a huge walk-in closet and a separate room that can be used as an office, nursery or additional closet space. A private, open deck is accessible from the master bedroom. A rear yard oasis directly accessible from the first floor family room features an in-ground pool, cabana and grilling station and affords a wonderful setting for private outdoor entertaining, relaxation and enjoyment. A four-stop elevator makes moving groceries and household items easier and affords access to every level of the house right from the driveway. Off-street parking for at least three vehicles and a separate secure storage area for bicycles and beach toys complement the home\'s convenience. This one has it all! All furniture and furnishings, except wall hangings, Phila. Eagles paraphernalia and personal items, are included in the sale