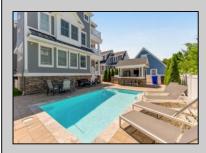

## COMMENTS

This spacious six bedroom, 5 1/2 bath beach house in Avalon\'s popular Northend offers the perfect blend of luxury, convenience and comfort to provide the ultimate in coastal living. The first floor features an ample foyer to welcome family and friends as well as two generous bedrooms with a shared bath and a third bedroom, hall bath and family room. A handsome staircase leads to the second floor great room which features open-concept living and dining areas adjacent to a chef\'s kitchen equipped with GE Monogram appliances including a sixburner gas range. The great room is complemented by easy access to a partially covered porch for outdoor entertaining. Two large ensuite bedrooms that provide access to a shared covered porch and a convenient half-bath complete the second level. The third floor offers a massive master suite that includes a spacious sitting area, a huge walk-in closet and a separate room that can be used as an office, nursery or additional closet space. A private, open deck is accessible from the master bedroom. A rear yard oasis directly accessible from the first floor family room features an in-ground pool, cabana and grilling station and affords a wonderful setting for private outdoor entertaining, relaxation and enjoyment. A four-stop elevator makes moving groceries and household items easier and affords access to every level of the house right from the driveway. Off-street parking for at least three vehicles and a separate secure storage area for bicycles and beach toys complement the home\'s convenience. This one has it all! All furniture and furnishings, except wall hangings, Phila. Eagles paraphernalia and personal items, are included in the sale

| PROPERTY DETAILS                    |                                                                                                                                               |                                                            |                                                                                                                    |
|-------------------------------------|-----------------------------------------------------------------------------------------------------------------------------------------------|------------------------------------------------------------|--------------------------------------------------------------------------------------------------------------------|
| Exterior<br>Concrete                | OutsideFeatures<br>Patio<br>Deck<br>Porch<br>Grill<br>Fenced Yard<br>Cable TV<br>Sidewalks<br>Outside Shower<br>In Ground Pool<br>See Remarks | ParkingGarage<br>3 Car<br>Concrete Driveway<br>See Remarks | OtherRooms<br>Kitchen<br>Den/TV Room<br>Dining Area<br>Pantry<br>Laundry/Utility Room<br>Great Room<br>See Remarks |
| InteriorFeatures<br>Bar<br>Elevator | AppliancesIncluded<br>Range<br>Self-Clean Oven                                                                                                | AlsoIncluded<br>Furniture<br>See Remarks                   | Basement<br>Crawl Space                                                                                            |