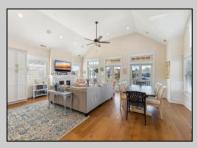

## COMMENTS

This spacious six bedroom, 5 1/2 bath beach house in Avalon\'s popular Northend offers the perfect blend of luxury, convenience and comfort to provide the ultimate in coastal living. The first floor features an ample foyer to welcome family and friends as well as two generous bedrooms with a shared bath and a third bedroom, hall bath and family room. A handsome staircase leads to the second floor great room which features open-concept living and dining areas adjacent to a chef\'s kitchen equipped with GE Monogram appliances including a sixburner gas range. The great room is complemented by easy access to a partially covered porch for outdoor entertaining. Two large ensuite bedrooms that provide access to a shared covered porch and a convenient half-bath complete the second level. The third floor offers a massive master suite that includes a spacious sitting area, a huge walk-in closet and a separate room that can be used as an office, nursery or additional closet space. A private, open deck is accessible from the master bedroom. A rear yard oasis directly accessible from the first floor family room features an in-ground pool, cabana and grilling station and affords a wonderful setting for private outdoor entertaining, relaxation and enjoyment. A four-stop elevator makes moving groceries and household items easier and affords access to every level of the house right from the driveway. Off-street parking for at least three vehicles and a separate secure storage area for bicycles and beach toys complement the home\'s convenience. This one has it all! All furniture and furnishings, except wall hangings, Phila. Eagles paraphernalia and personal items, are included in the sale