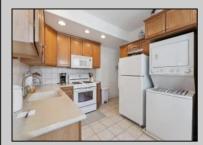

## COMMENTS

Welcome to 122 West Wisteria Road, Unit #3, in Wildwood Crest, situated on a beautiful tree lined street! This feshly painted unit has 2-bedroom, 1-bathroom is 1/2 block from the bay and 4 blocks from the beach, serving as the perfect spot to enjoy all the perks of coastal living. As you walk in, you'll love the light and airy feel of the space. The eat-in kitchen is super functional with plenty of counter space and cabinets, making it your familys' favorite comfort spot! The living area is just right for chilling or entertaining too! The two bedrooms and the full bath are both filled with natural light as well and provide just the right touch of comfort needed in this perfect beach home! Laundry is conveniently located within the unit, adding an extra layer of convenience to your daily routine. Step outside to a wrap-around porch overlooking your in ground pool where you can sip your morning coffee or just enjoy the fresh air. This pet-friendly unit comes with Central air (2023), new roof (2023) and many other perks! The large driveway, storage shed, and BBQ are some other pluses to this amazing find. AND the HOA has you covered, taking care of all common area maintenance, electric, sewer, and water, as well as insurance for the common areas like the structure, pool, driveway, yard and flood. Don't miss out on this fantastic opportunity to live in or rent out this great condo in Wildwood Crest. It/'s conveniently located within walking distance to all the local fun spots and eateries, and it's the perfect place to enjoy everything the area has to offer. Make your appointment today to experience the best of Wildwood Crest living!