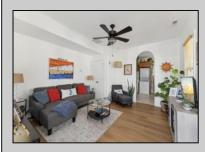

## COMMENTS

Welcome to 122 West Wisteria Road, Unit #3, in Wildwood Crest, situated on a beautiful tree lined street! This feshly painted unit has 2-bedroom, 1-bathroom is 1/2 block from the bay and 4 blocks from the beach, serving as the perfect spot to enjoy all the perks of coastal living. As you walk in, you'll love the light and airy feel of the space. The eat-in kitchen is super functional with plenty of counter space and cabinets, making it your familys' favorite comfort spot! The living area is just right for chilling or entertaining too! The two bedrooms and the full bath are both filled with natural light as well and provide just the right touch of comfort needed in this perfect beach home! Laundry is conveniently located within the unit, adding an extra layer of convenience to your daily routine. Step outside to a wrap-around porch overlooking your in ground pool where you can sip your morning coffee or just enjoy the fresh air. This pet-friendly unit comes with Central air (2023), new roof (2023) and many other perks! The large driveway, storage shed, and BBQ are some other pluses to this amazing find. AND the HOA has you covered, taking care of all common area maintenance, electric, sewer, and water, as well as insurance for the common areas like the structure, pool, driveway, yard and flood. Don't miss out on this fantastic opportunity to live in or rent out this great condo in Wildwood Crest. It/'s conveniently located within walking distance to all the local fun spots and eateries, and it's the perfect place to enjoy everything the area has to offer. Make your appointment today to experience the best of Wildwood Crest living!