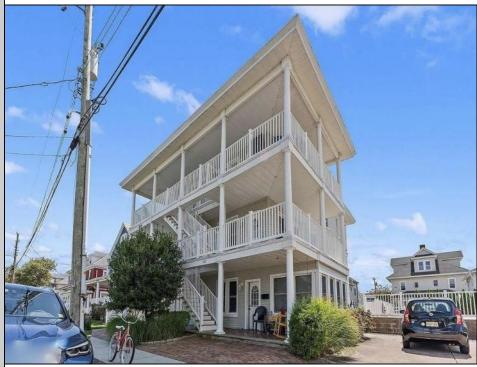

## COMMENTS

Welcome to 122 West Wisteria Road, Unit #3, in Wildwood Crest, situated on a beautiful tree lined street! This feshly painted unit has 2-bedroom, 1-bathroom is 1/2 block from the bay and 4 blocks from the beach, serving as the perfect spot to enjoy all the perks of coastal living. As you walk in, you'll love the light and airy feel of the space. The eat-in kitchen is super functional with plenty of counter space and cabinets, making it your familys' favorite comfort spot! The living area is just right for chilling or entertaining too! The two bedrooms and the full bath are both filled with natural light as well and provide just the right touch of comfort needed in this perfect beach home! Laundry is conveniently located within the unit, adding an extra layer of convenience to your daily routine. Step outside to a wrap-around porch overlooking your in ground pool where you can sip your morning coffee or just enjoy the fresh air. This pet-friendly unit comes with Central air (2023), new roof (2023) and many other perks! The large driveway, storage shed, and BBQ are some other pluses to this amazing find. AND the HOA has you covered, taking care of all common area maintenance, electric, sewer, and water, as well as insurance for the common areas like the structure, pool, driveway, yard and flood. Don't miss out on this fantastic opportunity to live in or rent out this great condo in Wildwood Crest. It/'s conveniently located within walking distance to all the local fun spots and eateries, and it's the perfect place to enjoy everything the area has to offer. Make your appointment today to experience the best of Wildwood Crest living!