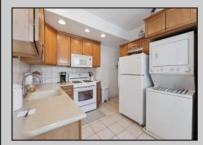

## COMMENTS

Welcome to 122 West Wisteria Road, Unit #3, in Wildwood Crest, situated on a beautiful tree lined street! This feshly painted unit has 2-bedroom, 1-bathroom is 1/2 block from the bay and 4 blocks from the beach, serving as the perfect spot to enjoy all the perks of coastal living. As you walk in, you'll love the light and airy feel of the space. The eat-in kitchen is super functional with plenty of counter space and cabinets, making it your familys' favorite comfort spot! The living area is just right for chilling or entertaining too! The two bedrooms and the full bath are both filled with natural light as well and provide just the right touch of comfort needed in this perfect beach home! Laundry is conveniently located within the unit, adding an extra layer of convenience to your daily routine. Step outside to a wrap-around porch overlooking your in ground pool where you can sip your morning coffee or just enjoy the fresh air. This pet-friendly unit comes with Central air (2023), new roof (2023) and many other perks! The large driveway, storage shed, and BBQ are some other pluses to this amazing find. AND the HOA has you covered, taking care of all common area maintenance, electric, sewer, and water, as well as insurance for the common areas like the structure, pool, driveway, yard and flood. Don't miss out on this fantastic opportunity to live in or rent out this great condo in Wildwood Crest. It/'s conveniently located within walking distance to all the local fun spots and eateries, and it's the perfect place to enjoy everything the area has to offer. Make your appointment today to experience the best of Wildwood Crest living!