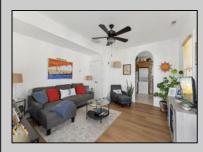

## COMMENTS

Welcome to 122 West Wisteria Road, Unit #3, in Wildwood Crest, situated on a beautiful tree lined street! This feshly painted unit has 2-bedroom, 1-bathroom is 1/2 block from the bay and 4 blocks from the beach, serving as the perfect spot to enjoy all the perks of coastal living. As you walk in, you'll love the light and airy feel of the space. The eat-in kitchen is super functional with plenty of counter space and cabinets, making it your familys' favorite comfort spot! The living area is just right for chilling or entertaining too! The two bedrooms and the full bath are both filled with natural light as well and provide just the right touch of comfort needed in this perfect beach home! Laundry is conveniently located within the unit, adding an extra layer of convenience to your daily routine. Step outside to a wrap-around porch overlooking your in ground pool where you can sip your morning coffee or just enjoy the fresh air. This pet-friendly unit comes with Central air (2023), new roof (2023) and many other perks! The large driveway, storage shed, and BBQ are some other pluses to this amazing find. AND the HOA has you covered, taking care of all common area maintenance, electric, sewer, and water, as well as insurance for the common areas like the structure, pool, driveway, yard and flood. Don't miss out on this fantastic opportunity to live in or rent out this great condo in Wildwood Crest. It/'s conveniently located within walking distance to all the local fun spots and eateries, and it's the perfect place to enjoy everything the area has to offer. Make your appointment today to experience the best of Wildwood Crest living!