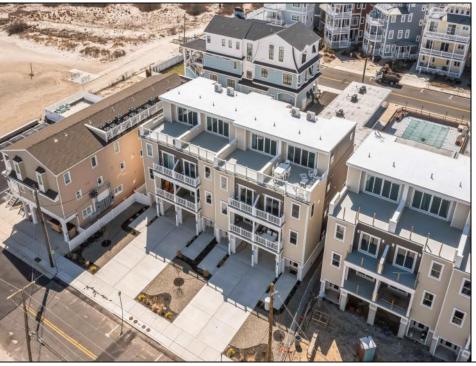

## **COMMENTS**

New construction townhome within steps of the beautiful beaches of Wildwood Crest. This 3-story home features views of the beach and ocean from all three (3) decks and three (3) bedrooms. You are welcomed to the home by the immaculate landscaping and a large concrete driveway. The Primary bedroom has a large deck and a beautiful bath with double vanities and exquisite tile. The kitchen has stainless steel appliances and is designed with beauty and ease of use. The main level has an open floor plan and a .5 bath. The second level has a beautiful full bath and three (3) spacious bedrooms which each has views of the beach and ocean. The third level has a wet bar area, .5 bath, ice machine, wine cooler and has many possible uses with a large deck that allows for a beautiful view of the beach/ocean. This townhome has approximately 2100 square feet of living area and approximately 2600 square feet overall. The newly constructed home allows you to have a home with beautiful features, beach within steps of your front door and the location of the Wildwood Crest area. The taxes and condo fees TBD. This is a closeout special price with the last two townhomes from Phase One. The prices will be increasing for Phase 2 townhomes coming Spring, 2025.