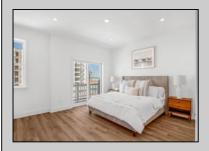

## **COMMENTS**

New construction townhome within steps of the beautiful beaches of Wildwood Crest. This 3-story home features views of the beach and ocean from all three (3) decks and three (3) bedrooms. You are welcomed to the home by the immaculate landscaping and a large concrete driveway. The Primary bedroom has a large deck and a beautiful bath with double vanities and exquisite tile. The kitchen has stainless steel appliances and is designed with beauty and ease of use. The main level has an open floor plan and a .5 bath. The second level has a beautiful full bath and three (3) spacious bedrooms which each has views of the beach and ocean. The third level has a wet bar area, .5 bath, ice machine, wine cooler and has many possible uses with a large deck that allows for a beautiful view of the beach/ocean. This townhome has approximately 2100 square feet of living area and approximately 2600 square feet overall. The newly constructed home allows you to have a home with beautiful features, beach within steps of your front door and the location of the Wildwood Crest area. The taxes and condo fees TBD. This is a closeout special price with the last two townhomes from Phase One. The prices will be increasing for Phase 2 townhomes coming Spring, 2025.