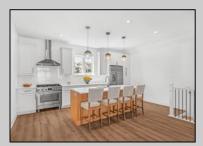

## **COMMENTS**

New construction townhome within steps of the beautiful beaches of Wildwood Crest. This 3-story home features views of the beach and ocean from all three (3) decks and three (3) bedrooms. You are welcomed to the home by the immaculate landscaping and a large concrete driveway. The Primary bedroom has a large deck and a beautiful bath with double vanities and exquisite tile. The kitchen has stainless steel appliances and is designed with beauty and ease of use. The main level has an open floor plan and a .5 bath. The second level has a beautiful full bath and three (3) spacious bedrooms which each has views of the beach and ocean. The third level has a wet bar area, .5 bath, ice machine, wine cooler and has many possible uses with a large deck that allows for a beautiful view of the beach/ocean. This townhome has approximately 2100 square feet of living area and approximately 2600 square feet overall. The newly constructed home allows you to have a home with beautiful features, beach within steps of your front door and the location of the Wildwood Crest area. The taxes and condo fees TBD. This is a closeout special price with the last two townhomes from Phase One. The prices will be increasing for Phase 2 townhomes coming Spring, 2025.