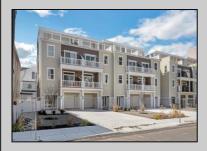

## **COMMENTS**

New construction townhome within steps of the beautiful beaches of Wildwood Crest. This 3-story home features views of the beach and ocean from all three (3) decks and three (3) bedrooms. You are welcomed to the home by immaculate landscaping and a large driveway. The Primary bedroom has a large deck and a beautiful bath with double vanities and exquisite tile. The kitchen has stainless steel appliances and is designed with beauty and ease of use. The main level has an open floor plan and a .5 bath. The second level has a beautiful full bath and three spacious bedrooms which each have views of the beach and ocean. The third level has a wet bar area, .5 bath, ice machine, wine cooler and has many possible uses with a large deck that allows for a beautiful view of the beach/ocean. This townhome has approximately 2100 square feet of habitable area and approximately 2600 overall. This newly constructed home allows you to have a home with beautiful features, beach within steps of your front door and the location of the Wildwood Crest area. The taxes and condo fees will be determined. This is a closeout special price on last two townhomes from Phase One. Prices will be increasing in Phase 2 and will be coming in Summer, 2025.