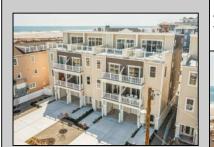

## **COMMENTS**

New construction townhome within steps of the beautiful beaches of Wildwood Crest. This 3-story home features views of the beach and ocean from all three (3) decks and three (3) bedrooms. You are welcomed to the home by immaculate landscaping and a large driveway. The Primary bedroom has a large deck and a beautiful bath with double vanities and exquisite tile. The kitchen has stainless steel appliances and is designed with beauty and ease of use. The main level has an open floor plan and a .5 bath. The second level has a beautiful full bath and three spacious bedrooms which each have views of the beach and ocean. The third level has a wet bar area, .5 bath, ice machine, wine cooler and has many possible uses with a large deck that allows for a beautiful view of the beach/ocean. This townhome has approximately 2100 square feet of habitable area and approximately 2600 overall. This newly constructed home allows you to have a home with beautiful features, beach within steps of your front door and the location of the Wildwood Crest area. The taxes and condo fees will be determined. This is a closeout special price on last two townhomes from Phase One. Prices will be increasing in Phase 2 and will be coming in Summer, 2025.