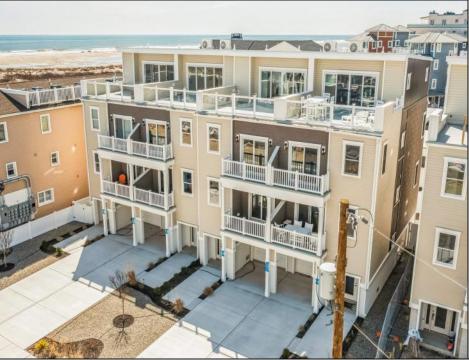

## **COMMENTS**

New construction townhome within steps of the beautiful beaches of Wildwood Crest. This 3-story home features views of the beach and ocean from all three (3) decks and three (3) bedrooms. You are welcomed to the home by immaculate landscaping and a large driveway. The Primary bedroom has a large deck and a beautiful bath with double vanities and exquisite tile. The kitchen has stainless steel appliances and is designed with beauty and ease of use. The main level has an open floor plan and a .5 bath. The second level has a beautiful full bath and three spacious bedrooms which each have views of the beach and ocean. The third level has a wet bar area, .5 bath, ice machine, wine cooler and has many possible uses with a large deck that allows for a beautiful view of the beach/ocean. This townhome has approximately 2100 square feet of habitable area and approximately 2600 overall. This newly constructed home allows you to have a home with beautiful features, beach within steps of your front door and the location of the Wildwood Crest area. The taxes and condo fees will be determined. This is a closeout special price on last two townhomes from Phase One. Prices will be increasing in Phase 2 and will be coming in Summer, 2025.