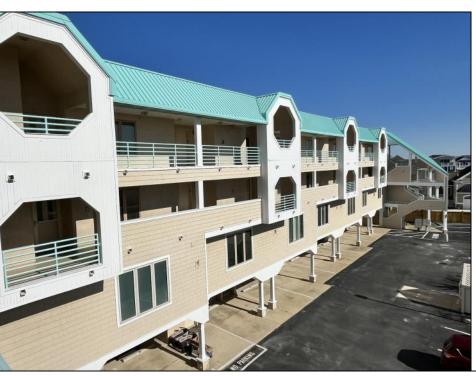

## **COMMENTS**

SPECTACULAR VIEWS......Townsend Shoals Condominium This 3rd floor unit with elevator features 3-bedroom ,2 baths with large deck located on the intracoastal waterway and Townsend\'s inlet. Owners have access to the beach and private day dock with slip. Recent improvements include freshly painted interior plus new carpet in bedrooms, new HVAC and hot water tank. The day and sunset views from the Living, Dinning, Kitchen and primary bedroom are The Best at the Jersey Shore.