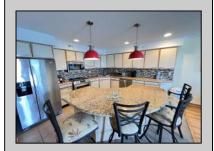

## **COMMENTS**

SPECTACULAR VIEWS......Townsend Shoals Condominium This 3rd floor unit with elevator features 3-bedroom ,2 baths with large deck located on the intracoastal waterway and Townsend\'s inlet. Owners have access to the beach and private day dock with slip. Recent improvements include freshly painted interior plus new carpet in bedrooms, new HVAC and hot water tank. The day and sunset views from the Living, Dinning, Kitchen and primary bedroom are The Best at the Jersey Shore.

| UnitFeatures         |
|----------------------|
| Fireplace            |
| Kitchen Island       |
| Walk-In/Cedar Closet |
| Hardwood Floors      |
| Tile Floors          |
|                      |

ParkingGarage 2 Car Assigned Parking Black Top Driveway **Shared Driveway** 

**PROPERTY DETAILS** OtherRooms Living Room Kitchen Dining Area Storage Space

AppliancesIncluded Range

Oven Microwave Oven Refrigerator Washer Dryer

Dishwasher Disposal

Smoke/Fire Detector Stainless Steel Appliance