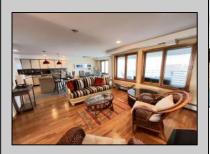

## **COMMENTS**

SPECTACULAR VIEWS......Townsend Shoals Condominium This 3rd floor unit with elevator features 3-bedroom ,2 baths with large deck located on the intracoastal waterway and Townsend\'s inlet. Owners have access to the beach and private day dock with slip. Recent improvements include freshly painted interior plus new carpet in bedrooms, new HVAC and hot water tank. The day and sunset views from the Living, Dinning, Kitchen and primary bedroom are The Best at the Jersey Shore.

| UnitFeatures         |
|----------------------|
| Fireplace            |
| Kitchen Island       |
| Walk-In/Cedar Closet |
| Hardwood Floors      |
| Tile Floors          |
|                      |

ParkingGarage 2 Car Assigned Parking Black Top Driveway **Shared Driveway** 