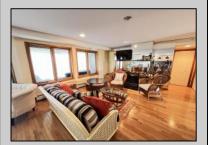

## **COMMENTS**

SPECTACULAR VIEWS......Townsend Shoals Condominium This 3rd floor unit with elevator features 3-bedroom ,2 baths with large deck located on the intracoastal waterway and Townsend\'s inlet. Owners have access to the beach and private day dock with slip. Recent improvements include freshly painted interior plus new carpet in bedrooms, new HVAC and hot water tank. The day and sunset views from the Living, Dinning, Kitchen and primary bedroom are The Best at the Jersey Shore.

| UnitFeatures         |
|----------------------|
| Fireplace            |
| Kitchen Island       |
| Walk-In/Cedar Closet |
| Hardwood Floors      |
| Tile Floors          |
|                      |

ParkingGarage 2 Car Assigned Parking Black Top Driveway **Shared Driveway** 