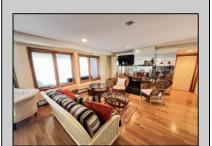

## **COMMENTS**

SPECTACULAR VIEWS......Townsend Shoals Condominium This 3rd floor unit with elevator features 3-bedroom ,2 baths with large deck located on the intracoastal waterway and Townsend\'s inlet. Owners have access to the beach and private day dock with slip. Recent improvements include freshly painted interior plus new carpet in bedrooms, new HVAC and hot water tank. The day and sunset views from the Living, Dinning, Kitchen and primary bedroom are The Best at the Jersey Shore.

| UnitFeatures         |
|----------------------|
| Fireplace            |
| Kitchen Island       |
| Walk-In/Cedar Closet |
| Hardwood Floors      |
| Tile Floors          |
|                      |

ParkingGarage 2 Car Assigned Parking Black Top Driveway **Shared Driveway** 