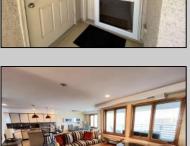

## **COMMENTS**

SPECTACULAR VIEWS......Townsend Shoals Condominium This 3rd floor unit with elevator features 3-bedroom ,2 baths with large deck located on the intracoastal waterway and Townsend\'s inlet. Owners have access to the beach and private day dock with slip. Recent improvements include freshly painted interior plus new carpet in bedrooms, new HVAC and hot water tank. The day and sunset views from the Living, Dinning, Kitchen and primary bedroom are The Best at the Jersey Shore.

| UnitFeatures         |
|----------------------|
| Fireplace            |
| Kitchen Island       |
| Walk-In/Cedar Closet |
| Hardwood Floors      |
| Tile Floors          |
|                      |

ParkingGarage 2 Car Assigned Parking Black Top Driveway **Shared Driveway** 

**PROPERTY DETAILS** OtherRooms Living Room Kitchen Dining Area Storage Space

AppliancesIncluded

Range Oven

Microwave Oven Refrigerator Washer Dryer

Dishwasher Disposal

HotWater

Smoke/Fire Detector Stainless Steel Appliance