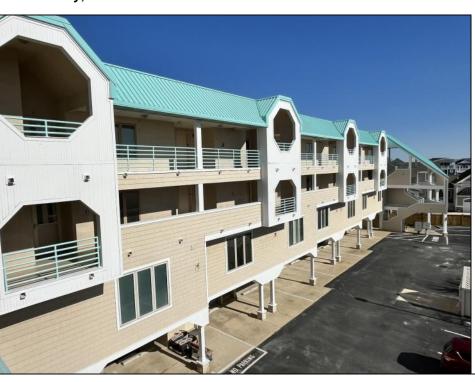

## **COMMENTS**

SPECTACULAR VIEWS......Townsend Shoals Condominium This 3rd floor unit with elevator features 3-bedroom ,2 baths with large deck located on the intracoastal waterway and Townsend\'s inlet. Owners have access to the beach and private day dock with slip. Recent improvements include freshly painted interior plus new carpet in bedrooms, new HVAC and hot water tank. The day and sunset views from the Living, Dinning, Kitchen and primary bedroom are The Best at the Jersey Shore.