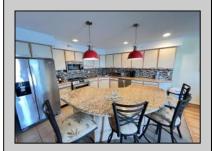

## **COMMENTS**

SPECTACULAR VIEWS......Townsend Shoals Condominium This 3rd floor unit with elevator features 3-bedroom ,2 baths with large deck located on the intracoastal waterway and Townsend\'s inlet. Owners have access to the beach and private day dock with slip. Recent improvements include freshly painted interior plus new carpet in bedrooms, new HVAC and hot water tank. The day and sunset views from the Living, Dinning, Kitchen and primary bedroom are The Best at the Jersey Shore.

| UnitFeatures         |
|----------------------|
| Fireplace            |
| Kitchen Island       |
| Walk-In/Cedar Closet |
| Hardwood Floors      |
| Tile Floors          |
|                      |

ParkingGarage 2 Car Assigned Parking Black Top Driveway **Shared Driveway** 

**PROPERTY DETAILS** OtherRooms Living Room Kitchen Dining Area Storage Space

AppliancesIncluded

Range Oven

Microwave Oven Refrigerator Washer Dryer

Dishwasher Disposal

HotWater

Smoke/Fire Detector Stainless Steel Appliance