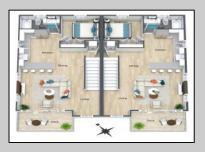

## COMMENTS

This breathtaking new construction features 4 bedrooms and 3 bathrooms, complete with stunning bay views in Diamond Beach. The ground level includes an expanded garage with access to the backyard. On the second level, you\'ll find a spacious open-concept living and kitchen area, enhanced by a gas fireplace surrounded by shiplap, a wet bar, a full bathroom, a bedroom, and a large deck. The kitchen will be customized with quartz countertops and GE Cafe appliances. As you make your way to the third floor, you'll discover two bedrooms sharing a hallway bathroom, as well as the primary bedroom with its own en-suite bathroom. The primary bedroom also features a private deck with a spiral staircase leading to the rooftop deck. Each unit includes its own outdoor shower and private yard space. Don't miss your chance to explore this amazing listing!