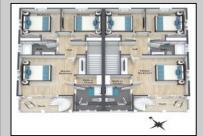

## COMMENTS

This breathtaking new construction features 4 bedrooms and 3 bathrooms, complete with stunning bay views in Diamond Beach. The ground level includes an expanded garage with access to the backyard. On the second level, you\'ll find a spacious open-concept living and kitchen area, enhanced by a gas fireplace surrounded by shiplap, a wet bar, a full bathroom, a bedroom, and a large deck. The kitchen will be customized with quartz countertops and GE Cafe appliances. As you make your way to the third floor, you'll discover two bedrooms sharing a hallway bathroom, as well as the primary bedroom with its own en-suite bathroom. The primary bedroom also features a private deck with a spiral staircase leading to the rooftop deck. Each unit includes its own outdoor shower and private yard space. Don't miss your chance to explore this amazing listing!