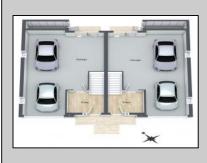

## COMMENTS

This breathtaking new construction features 4 bedrooms and 3 bathrooms, complete with stunning bay views in Diamond Beach. The ground level includes an expanded garage with access to the backyard. On the second level, you\'ll find a spacious open-concept living and kitchen area, enhanced by a gas fireplace surrounded by shiplap, a wet bar, a full bathroom, a bedroom, and a large deck. The kitchen will be customized with quartz countertops and GE Cafe appliances. As you make your way to the third floor, you'll discover two bedrooms sharing a hallway bathroom, as well as the primary bedroom with its own en-suite bathroom. The primary bedroom also features a private deck with a spiral staircase leading to the rooftop deck. Each unit includes its own outdoor shower and private yard space. Don't miss your chance to explore this amazing listing!