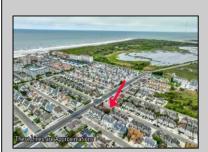

## COMMENTS

This breathtaking new construction features 4 bedrooms and 3 bathrooms, complete with stunning bay views in Diamond Beach. The ground level includes an expanded garage with access to the backyard. On the second level, you\'ll find a spacious open-concept living and kitchen area, enhanced by a gas fireplace surrounded by shiplap, a wet bar, a full bathroom, a bedroom, and a large deck. The kitchen will be customized with quartz countertops and GE Cafe appliances. As you make your way to the third floor, you'll discover two bedrooms sharing a hallway bathroom, as well as the primary bedroom with its own en-suite bathroom. The primary bedroom also features a private deck with a spiral staircase leading to the rooftop deck. Each unit includes its own outdoor shower and private yard space. Don't miss your chance to explore this amazing listing!