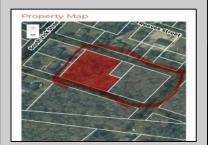

## **COMMENTS**

Prime opportunity to own 2 acres of wooded land in an up and coming residential area of Middle Township. The property consists of 3 separate lots, offering flexibility for development or a private retreat. Nestled in a peaceful, natural setting, yet conveniently located near local amenities, schools, and major routes. Ideal for builders, investors, or those seeking to build their dream home. Don\t miss this chance to secure a piece of land in a growing community.