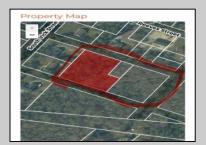

## **COMMENTS**

Prime opportunity to own 2 acres of wooded land in an up and coming residential area of Middle Township. The property consists of 3 separate lots, offering flexibility for development or a private retreat. Nestled in a peaceful, natural setting, yet conveniently located near local amenities, schools, and major routes. Ideal for builders, investors, or those seeking to build their dream home. Don\t miss this chance to secure a piece of land in a growing community.