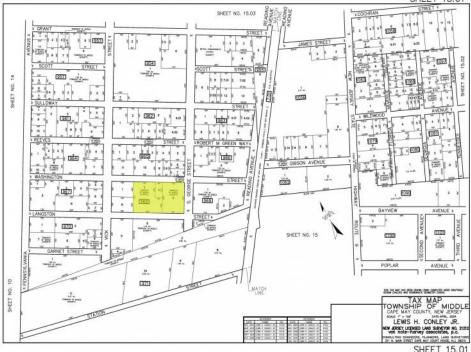

## **COMMENTS**

Prime opportunity to own 2 acres of wooded land in an up and coming residential area of Middle Township. The property consists of 3 separate lots, offering flexibility for development or a private retreat. Nestled in a peaceful, natural setting, yet conveniently located near local amenities, schools, and major routes. Ideal for builders, investors, or those seeking to build their dream home. Don\t miss this chance to secure a piece of land in a growing community.