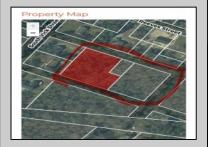

## **COMMENTS**

Prime opportunity to own 2 acres of wooded land in an up and coming residential area of Middle Township. The property consists of 3 separate lots, offering flexibility for development or a private retreat. Nestled in a peaceful, natural setting, yet conveniently located near local amenities, schools, and major routes. Ideal for builders, investors, or those seeking to build their dream home. Don\t miss this chance to secure a piece of land in a growing community.