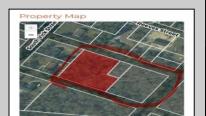

## **COMMENTS**

Prime opportunity to own 2 acres of wooded land in an up and coming residential area of Middle Township. The property consists of 3 separate lots, offering flexibility for development or a private retreat. Nestled in a peaceful, natural setting, yet conveniently located near local amenities, schools, and major routes. Ideal for builders, investors, or those seeking to build their dream home. Don\t miss this chance to secure a piece of land in a growing community.