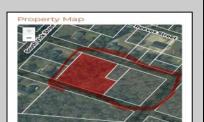

## **COMMENTS**

Prime opportunity to own 2 acres of wooded land in an up and coming residential area of Middle Township. The property consists of 3 separate lots, offering flexibility for development or a private retreat. Nestled in a peaceful, natural setting, yet conveniently located near local amenities, schools, and major routes. Ideal for builders, investors, or those seeking to build their dream home. Don\t miss this chance to secure a piece of land in a growing community.