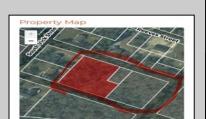

## **COMMENTS**

Prime opportunity to own 2 acres of wooded land in an up and coming residential area of Middle Township. The property consists of 3 separate lots, offering flexibility for development or a private retreat. Nestled in a peaceful, natural setting, yet conveniently located near local amenities, schools, and major routes. Ideal for builders, investors, or those seeking to build their dream home. Don\t miss this chance to secure a piece of land in a growing community.