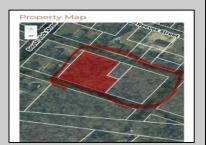

## **COMMENTS**

Prime opportunity to own 2 acres of wooded land in an up and coming residential area of Middle Township. The property consists of 3 separate lots, offering flexibility for development or a private retreat. Nestled in a peaceful, natural setting, yet conveniently located near local amenities, schools, and major routes. Ideal for builders, investors, or those seeking to build their dream home. Don\t miss this chance to secure a piece of land in a growing community.