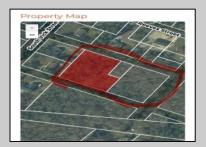

## **COMMENTS**

Prime opportunity to own 2 acres of wooded land in an up and coming residential area of Middle Township. The property consists of 3 separate lots, offering flexibility for development or a private retreat. Nestled in a peaceful, natural setting, yet conveniently located near local amenities, schools, and major routes. Ideal for builders, investors, or those seeking to build their dream home. Don\t miss this chance to secure a piece of land in a growing community.