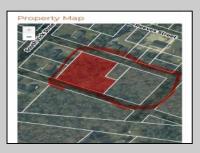

## COMMENTS

Prime opportunity to own 2 acres of wooded land in an up and coming residential area of Middle Township. The property consists of 3 separate lots, offering flexibility for development or a private retreat. Nestled in a peaceful, natural setting, yet conveniently located near local amenities, schools, and major routes. Ideal for builders, investors, or those seeking to build their dream home. Don\'t miss this chance to secure a piece of land in a growing community.