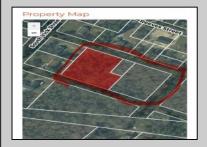

## **COMMENTS**

Prime opportunity to own 2 acres of wooded land in an up and coming residential area of Middle Township. The property consists of 3 separate lots, offering flexibility for development or a private retreat. Nestled in a peaceful, natural setting, yet conveniently located near local amenities, schools, and major routes. Ideal for builders, investors, or those seeking to build their dream home. Don\t miss this chance to secure a piece of land in a growing community.