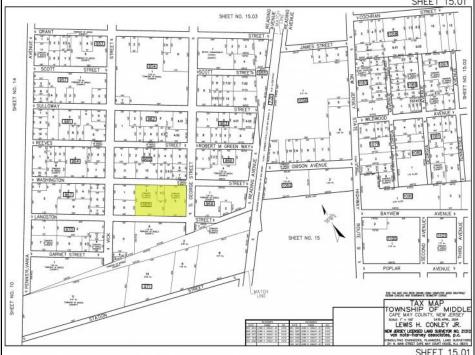

## **COMMENTS**

Prime opportunity to own 2 acres of wooded land in an up and coming residential area of Middle Township. The property consists of 3 separate lots, offering flexibility for development or a private retreat. Nestled in a peaceful, natural setting, yet conveniently located near local amenities, schools, and major routes. Ideal for builders, investors, or those seeking to build their dream home. Don\t miss this chance to secure a piece of land in a growing community.