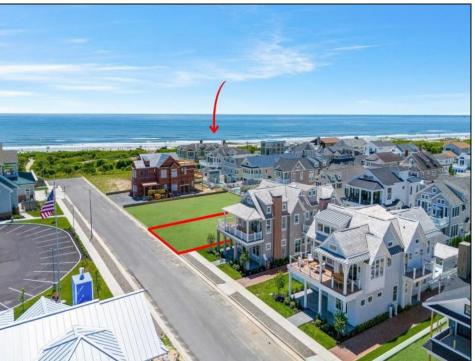

## **COMMENTS**

Welcome to the Stone Harbor Real Estate market! We are thrilled to introduce you to one of the most exciting offerings available right now. Get ready to be amazed by this newly formed 13 lot beach block subdivision, nestled in the peaceful south end of Stone Harbor. These lots are truly exceptional, as they boast the highest elevation in all of Stone Harbor. Imagine waking up to breathtaking views of the ocean and experiencing the magical colors of sunset dancing across the sky right from the comfort of your own home. With underground utilities and state-of-the-art drainage systems in place, convenience and functionality are guaranteed. This particular lot is an absolute gem, measuring an impressive 63 x 110. With such generous dimensions, you\'ll have the opportunity to construct an exquisite single-family home spanning over 3,400 sq ft. Let your imagination run wild as you envision a beautiful pool, a spacious garage, a convenient cabana, and ample room in the backyard for your outdoor oasis perfect for entertainment and relaxation. What sets this property apart is its tranquil unique location in front of a bird sanctuary, providing an additional layer of serenity and privacy. Picture yourself savoring the picturesque views of the ocean from your deck, creating lasting memories with friends and family. This is the perfect opportunity to build your dream home in a serene and idyllic setting. Hurry, as only a few lots are still available! With construction set to commence within months, this is an incredible chance to turn your vision into reality. Rest assured, the property will be sold subject to all state and local building codes, ensuring a safe and compliant construction process. Don\t miss out on this extraordinary opportunity to be a part of the Stone Harbor community. Contact us now and