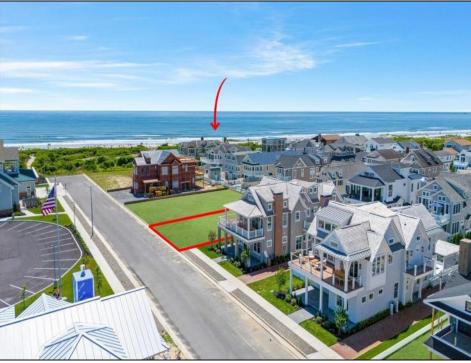

## **COMMENTS**

Welcome to the Stone Harbor Real Estate market! We are thrilled to introduce you to one of the most exciting offerings available right now. Get ready to be amazed by this newly formed 13 lot beach block subdivision, nestled in the peaceful south end of Stone Harbor. These lots are truly exceptional, as they boast the highest elevation in all of Stone Harbor. Imagine waking up to breathtaking views of the ocean and experiencing the magical colors of sunset dancing across the sky right from the comfort of your own home. With underground utilities and state-of-the-art drainage systems in place, convenience and functionality are guaranteed. This particular lot is an absolute gem, measuring an impressive 63 x 110. With such generous dimensions, you\'ll have the opportunity to construct an exquisite single-family home spanning over 3,400 sq ft. Let your imagination run wild as you envision a beautiful pool, a spacious garage, a convenient cabana, and ample room in the backyard for your outdoor oasis perfect for entertainment and relaxation. What sets this property apart is its tranquil unique location in front of a bird sanctuary, providing an additional layer of serenity and privacy. Picture yourself savoring the picturesque views of the ocean from your deck, creating lasting memories with friends and family. This is the perfect opportunity to build your dream home in a serene and idyllic setting. Hurry, as only a few lots are still available! With construction set to commence within months, this is an incredible chance to turn your vision into reality. Rest assured, the property will be sold subject to all state and local building codes, ensuring a safe and compliant construction process. Don\t miss out on this extraordinary opportunity to be a part of the Stone Harbor community. Contact us now and