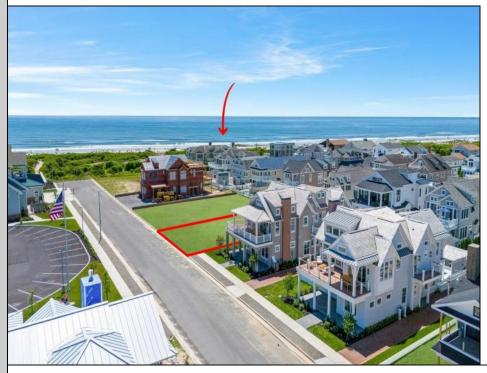

## **COMMENTS**

Welcome to the Stone Harbor Real Estate market! We are thrilled to introduce you to one of the most exciting offerings available right now. Get ready to be amazed by this newly formed 13 lot beach block subdivision, nestled in the peaceful south end of Stone Harbor. These lots are truly exceptional, as they boast the highest elevation in all of Stone Harbor. Imagine waking up to breathtaking views of the ocean and experiencing the magical colors of sunset dancing across the sky right from the comfort of your own home. With underground utilities and state-of-the-art drainage systems in place, convenience and functionality are guaranteed. This particular lot is an absolute gem, measuring an impressive 63 x 110. With such generous dimensions, you\'ll have the opportunity to construct an exquisite single-family home spanning over 3,400 sq ft. Let your imagination run wild as you envision a beautiful pool, a spacious garage, a convenient cabana, and ample room in the backyard for your outdoor oasis perfect for entertainment and relaxation. What sets this property apart is its tranquil unique location in front of a bird sanctuary, providing an additional layer of serenity and privacy. Picture yourself savoring the picturesque views of the ocean from your deck, creating lasting memories with friends and family. This is the perfect opportunity to build your dream home in a serene and idyllic setting. Hurry, as only a few lots are still available! With construction set to commence within months, this is an incredible chance to turn your vision into reality. Rest assured, the property will be sold subject to all state and local building codes, ensuring a safe and compliant construction process. Don\t miss out on this extraordinary opportunity to be a part of the Stone Harbor community. Contact us now and