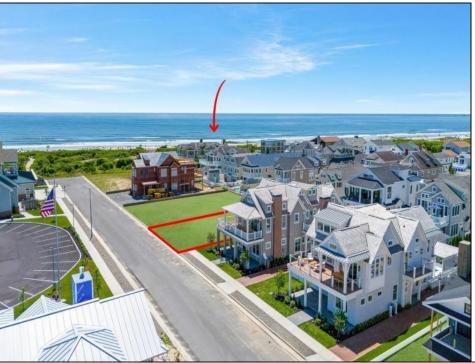

## **COMMENTS**

Welcome to the Stone Harbor Real Estate market! We are thrilled to introduce you to one of the most exciting offerings available right now. Get ready to be amazed by this newly formed 13 lot beach block subdivision, nestled in the peaceful south end of Stone Harbor. These lots are truly exceptional, as they boast the highest elevation in all of Stone Harbor. Imagine waking up to breathtaking views of the ocean and experiencing the magical colors of sunset dancing across the sky right from the comfort of your own home. With underground utilities and state-of-the-art drainage systems in place, convenience and functionality are guaranteed. This particular lot is an absolute gem, measuring an impressive 63 x 110. With such generous dimensions, you\'ll have the opportunity to construct an exquisite single-family home spanning over 3,400 sq ft. Let your imagination run wild as you envision a beautiful pool, a spacious garage, a convenient cabana, and ample room in the backyard for your outdoor oasis perfect for entertainment and relaxation. What sets this property apart is its tranquil unique location in front of a bird sanctuary, providing an additional layer of serenity and privacy. Picture yourself savoring the picturesque views of the ocean from your deck, creating lasting memories with friends and family. This is the perfect opportunity to build your dream home in a serene and idyllic setting. Hurry, as only a few lots are still available! With construction set to commence within months, this is an incredible chance to turn your vision into reality. Rest assured, the property will be sold subject to all state and local building codes, ensuring a safe and compliant construction process. Don\t miss out on this extraordinary opportunity to be a part of the Stone Harbor community. Contact us now and