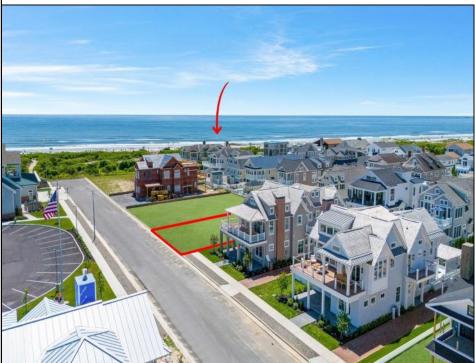

## **COMMENTS**

Welcome to the Stone Harbor Real Estate market! We are thrilled to introduce you to one of the most exciting offerings available right now. Get ready to be amazed by this newly formed 13 lot beach block subdivision, nestled in the peaceful south end of Stone Harbor. These lots are truly exceptional, as they boast the highest elevation in all of Stone Harbor. Imagine waking up to breathtaking views of the ocean and experiencing the magical colors of sunset dancing across the sky right from the comfort of your own home. With underground utilities and state-of-the-art drainage systems in place, convenience and functionality are guaranteed. This particular lot is an absolute gem, measuring an impressive 63 x 110. With such generous dimensions, you\'ll have the opportunity to construct an exquisite single-family home spanning over 3,400 sq ft. Let your imagination run wild as you envision a beautiful pool, a spacious garage, a convenient cabana, and ample room in the backyard for your outdoor oasis perfect for entertainment and relaxation. What sets this property apart is its tranquil unique location in front of a bird sanctuary, providing an additional layer of serenity and privacy. Picture yourself savoring the picturesque views of the ocean from your deck, creating lasting memories with friends and family. This is the perfect opportunity to build your dream home in a serene and idyllic setting. Hurry, as only a few lots are still available! With construction set to commence within months, this is an incredible chance to turn your vision into reality. Rest assured, the property will be sold subject to all state and local building codes, ensuring a safe and compliant construction process. Don\t miss out on this extraordinary opportunity to be a part of the Stone Harbor community. Contact us now and