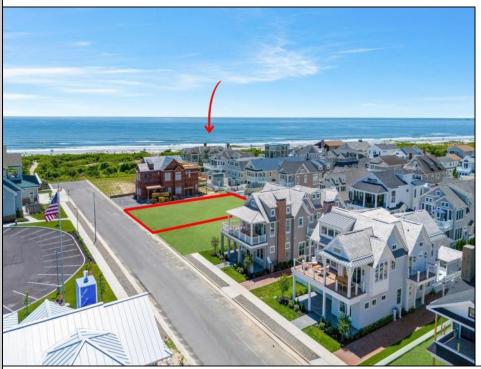

## COMMENTS

Welcome to the Stone Harbor Real Estate market! We are thrilled to introduce you to one of the most exciting offerings available right now. Get ready to be amazed by this newly formed 13 lot beach block subdivision, nestled in the peaceful south end of Stone Harbor. These lots are truly exceptional, as they boast the highest elevation in all of Stone Harbor. Imagine waking up to breathtaking views of the ocean and experiencing the magical colors of sunset dancing across the sky right from the comfort of your own home. With underground utilities and state-of-the-art drainage systems in place, convenience and functionality are guaranteed. This particular lot is an absolute gem, measuring an impressive 63 x110. With such generous dimensions, you\'ll have the opportunity to construct an exquisite single-family home spanning over 3,400 sq ft. Let your imagination run wild as you envision a beautiful pool, a spacious garage, a convenient cabana, and ample room in the backyard for your outdoor oasis perfect for entertainment and relaxation. What sets this property apart is its tranquil unique location in front of a bird sanctuary, providing an additional layer of serenity and privacy. Picture yourself savoring the picturesque views of the ocean from your deck, creating lasting memories with friends and family. This is the perfect opportunity to build your dream home in a serene and idyllic setting. Hurry, as only a few lots are still available! With construction set to commence within months, this is an incredible chance to turn your vision into reality. Rest assured, the property will be sold subject to all state and local building codes, ensuring a safe and compliant construction process. Don\'t miss out on this extraordinary opportunity to be a part of the Stone Harbor community. Contact us now and