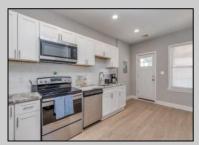

## **COMMENTS**

Just steps from the Wildwood Boardwalk, this spacious 4-bedroom, 2-bathroom condo with an additional bonus room offers the perfect blend of comfort and convenience for beachside living. Designed for large families or entertaining guests, the open-concept layout features a generous dining area, a well-equipped kitchen, and bright living spaces filled with natural light. Enjoy two outdoor porches, perfect for relaxing or entertaining, along with ample storage and grilling space. Positioned in the heart of Wildwood, this home provides easy access to the boardwalk, beaches, dining, and entertainment. Whether you\'re seeking a primary residence, vacation retreat, or investment opportunity, this property is a rare find in a prime location.

## **PROPERTY DETAILS**

UnitFeatures OtherRooms AppliancesIncluded AlsoIncluded Kitchen Island Living Room Range **Furniture** Dining Room

Oven Kitchen Self-Clean Oven Eat In Kitchen Microwave Oven Refrigerator Loft