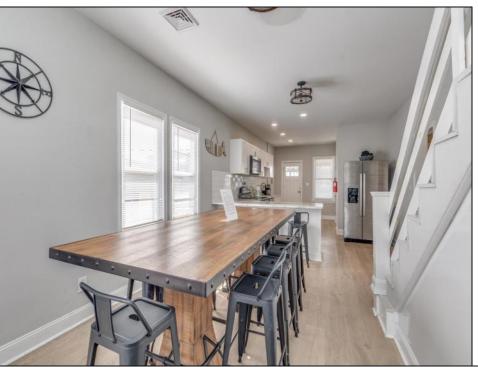

## **COMMENTS**

Just steps from the Wildwood Boardwalk, this spacious 4-bedroom, 2-bathroom condo with an additional bonus room offers the perfect blend of comfort and convenience for beachside living. Designed for large families or entertaining guests, the open-concept layout features a generous dining area, a well-equipped kitchen, and bright living spaces filled with natural light. Enjoy two outdoor porches, perfect for relaxing or entertaining, along with ample storage and grilling space. Positioned in the heart of Wildwood, this home provides easy access to the boardwalk, beaches, dining, and entertainment. Whether you\'re seeking a primary residence, vacation retreat, or investment opportunity, this property is a rare find in a prime location.

## **PROPERTY DETAILS**

UnitFeatures OtherRooms AppliancesIncluded AlsoIncluded Kitchen Island Living Room Range **Furniture** Dining Room

Oven Kitchen Self-Clean Oven Eat In Kitchen Microwave Oven Refrigerator Loft