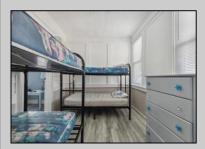

## **COMMENTS**

6-unit multi-family building has been rented seasonally but recently had heat installed so year-round renting is an option. Seasonal rent for all 6 units is gross \$120,000. There is a 2-car driveway along with street parking available. Many recent upgrades as well as only a short walk to both the beach and boardwalk. There is a shed in the backyard that includes 2-coin operated washers and 2-coin operated dryers. It would also make a great building for condo conversions.

| PROPERTY | <b>DETAILS</b> |
|----------|----------------|
|          |                |

| · · · · · · · · · · · · · · · · · · ·  |                        |                           |                                  |  |  |
|----------------------------------------|------------------------|---------------------------|----------------------------------|--|--|
| OutsideFeatures<br>Fenced Yard         | ParkingGarage<br>2 Car | OtherRooms<br>Living Room | AlsoIncluded<br>Blinds           |  |  |
| Other (See Remarks)<br>Security Camera | Concrete Driveway      | Kitchen                   | Furniture<br>Other (See Remarks) |  |  |