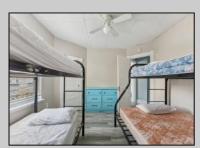

## **COMMENTS**

6-unit multi-family building has been rented seasonally but recently had heat installed so year-round renting is an option. Seasonal rent for all 6 units is gross \$120,000. There is a 2-car driveway along with street parking available. Many recent upgrades as well as only a short walk to both the beach and boardwalk. There is a shed in the backyard that includes 2-coin operated washers and 2-coin operated dryers. It would also make a great building for condo conversions.

| PROPERTY | <b>DETAILS</b> |
|----------|----------------|
|          |                |

| · · · · · · · · · · · · · · · · · · ·  |                        |                           |                                  |  |  |
|----------------------------------------|------------------------|---------------------------|----------------------------------|--|--|
| OutsideFeatures<br>Fenced Yard         | ParkingGarage<br>2 Car | OtherRooms<br>Living Room | AlsoIncluded<br>Blinds           |  |  |
| Other (See Remarks)<br>Security Camera | Concrete Driveway      | Kitchen                   | Furniture<br>Other (See Remarks) |  |  |