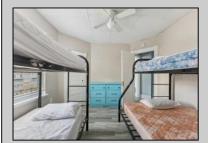

## COMMENTS

6-unit multi-family building has been rented seasonally but recently had heat installed so yearround renting is an option. Seasonal rent for all 6 units is gross \$120,000. There is a 2-car driveway along with street parking available. Many recent upgrades as well as only a short walk to both the beach and boardwalk. There is a shed in the backyard that includes 2-coin operated washers and 2-coin operated dryers. It would also make a great building for condo conversions. **PROPERTY DETAILS** 