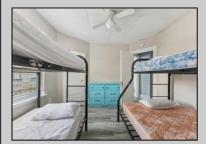

## COMMENTS

6-unit multi-family building has been rented seasonally but recently had heat installed so yearround renting is an option. Seasonal rent for all 6 units is gross \$120,000. There is a 2-car driveway along with street parking available. Many recent upgrades as well as only a short walk to both the beach and boardwalk. There is a shed in the backyard that includes 2-coin operated washers and 2-coin operated dryers. It would also make a great building for condo conversions. **PROPERTY DETAILS** 