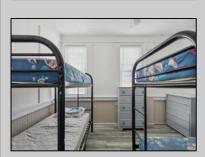

## **COMMENTS**

6-unit multi-family building has been rented seasonally but recently had heat installed so year-round renting is an option. Seasonal rent for all 6 units is gross \$120,000. There is a 2-car driveway along with street parking available. Many recent upgrades as well as only a short walk to both the beach and boardwalk. There is a shed in the backyard that includes 2-coin operated washers and 2-coin operated dryers. It would also make a great building for condo conversions.