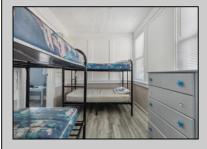

## **COMMENTS**

6-unit multi-family building has been rented seasonally but recently had heat installed so year-round renting is an option. Seasonal rent for all 6 units is gross \$120,000. There is a 2-car driveway along with street parking available. Many recent upgrades as well as only a short walk to both the beach and boardwalk. There is a shed in the backyard that includes 2-coin operated washers and 2-coin operated dryers. It would also make a great building for condo conversions.