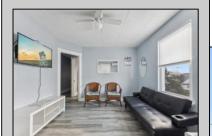

## **COMMENTS**

6-unit multi-family building has been rented seasonally but recently had heat installed so yearround renting is an option. Seasonal rent for all 6 units is gross \$120,000. There is a 2-car driveway along with street parking available. Many recent upgrades as well as only a short walk to both the beach and boardwalk. There is a shed in the backyard that includes 2-coin operated washers and 2-coin operated dryers. It would also make a great building for condo conversions.