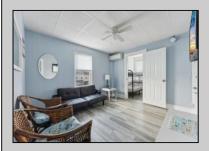

## **COMMENTS**

6-unit multi-family building has been rented seasonally but recently had heat installed so year-round renting is an option. Seasonal rent for all 6 units is gross \$120,000. There is a 2-car driveway along with street parking available. Many recent upgrades as well as only a short walk to both the beach and boardwalk. There is a shed in the backyard that includes 2-coin operated washers and 2-coin operated dryers. It would also make a great building for condo conversions.

|   |  |   |       | PROPER | RTY DE | TAIL | S |
|---|--|---|-------|--------|--------|------|---|
| _ |  | _ | <br>_ |        |        | _    |   |

OutsideFeatures ParkingGarage OtherRooms AlsoIncluded
Fenced Yard 2 Car Living Room Blinds
Other (See Remarks) Concrete Driveway Kitchen Furniture
Security Camera Other (See Remarks)