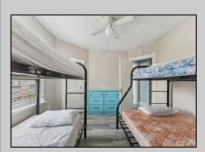

## **COMMENTS**

6-unit multi-family building has been rented seasonally but recently had heat installed so year-round renting is an option. Seasonal rent for all 6 units is gross \$120,000. There is a 2-car driveway along with street parking available. Many recent upgrades as well as only a short walk to both the beach and boardwalk. There is a shed in the backyard that includes 2-coin operated washers and 2-coin operated dryers. It would also make a great building for condo conversions.