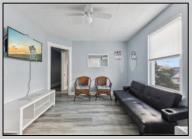

## **COMMENTS**

6-unit multi-family building has been rented seasonally but recently had heat installed so year-round renting is an option. Seasonal rent for all 6 units is gross \$120,000. There is a 2-car driveway along with street parking available. Many recent upgrades as well as only a short walk to both the beach and boardwalk. There is a shed in the backyard that includes 2-coin operated washers and 2-coin operated dryers. It would also make a great building for condo conversions.

|   |  |   |       | PROPER | RTY DE | TAIL | S |
|---|--|---|-------|--------|--------|------|---|
| _ |  | _ | <br>_ |        |        | _    |   |

OutsideFeatures ParkingGarage OtherRooms AlsoIncluded
Fenced Yard 2 Car Living Room Blinds
Other (See Remarks) Concrete Driveway Kitchen Furniture
Security Camera Other (See Remarks)