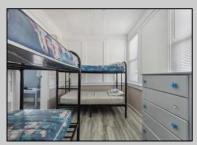

## **COMMENTS**

6-unit multi-family building has been rented seasonally but recently had heat installed so year-round renting is an option. Seasonal rent for all 6 units is gross \$120,000. There is a 2-car driveway along with street parking available. Many recent upgrades as well as only a short walk to both the beach and boardwalk. There is a shed in the backyard that includes 2-coin operated washers and 2-coin operated dryers. It would also make a great building for condo conversions.

|   |  |   |       | PROPER | RTY DE | TAIL | S |
|---|--|---|-------|--------|--------|------|---|
| _ |  | _ | <br>_ |        |        | _    |   |

OutsideFeatures ParkingGarage OtherRooms AlsoIncluded
Fenced Yard 2 Car Living Room Blinds
Other (See Remarks) Concrete Driveway Kitchen Furniture
Security Camera Other (See Remarks)