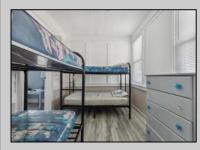

## COMMENTS

6-unit multi-family building has been rented seasonally but recently had heat installed so yearround renting is an option. Seasonal rent for all 6 units is gross \$120,000. There is a 2-car driveway along with street parking available. Many recent upgrades as well as only a short walk to both the beach and boardwalk. There is a shed in the backyard that includes 2-coin operated washers and 2-coin operated dryers. It would also make a great building for condo conversions. **PROPERTY DETAILS** 