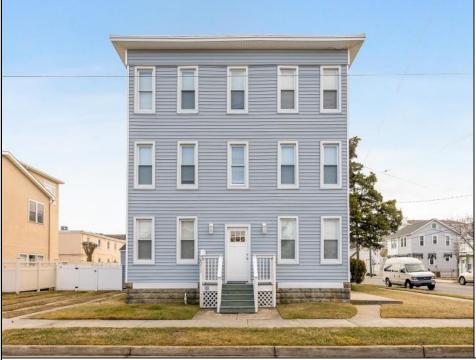

## 2509-2511 Central North Wildwood, NJ 08260

Asking \$1,600,000.00

## COMMENTS

6-unit multi-family building has been rented seasonally but recently had heat installed so yearround renting is an option. Seasonal rent for all 6 units is gross \$120,000. There is a 2-car driveway along with street parking available. Many recent upgrades as well as only a short walk to both the beach and boardwalk. There is a shed in the backyard that includes 2-coin operated washers and 2-coin operated dryers. It would also make a great building for condo conversions. **PROPERTY DETAILS** 