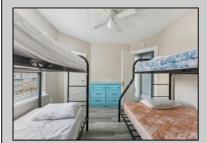

## COMMENTS

6-unit multi-family building has been rented seasonally but recently had heat installed so yearround renting is an option. Seasonal rent for all 6 units is gross \$120,000. There is a 2-car driveway along with street parking available. Many recent upgrades as well as only a short walk to both the beach and boardwalk. There is a shed in the backyard that includes 2-coin operated washers and 2-coin operated dryers. It would also make a great building for condo conversions. **PROPERTY DETAILS** 