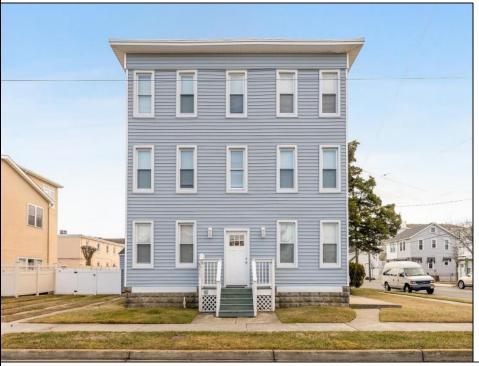

## **COMMENTS**

6-unit multi-family building has been rented seasonally but recently had heat installed so year-round renting is an option. Seasonal rent for all 6 units is gross \$120,000. There is a 2-car driveway along with street parking available. Many recent upgrades as well as only a short walk to both the beach and boardwalk. There is a shed in the backyard that includes 2-coin operated washers and 2-coin operated dryers. It would also make a great building for condo conversions.