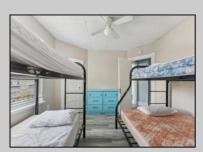

## **COMMENTS**

6-unit multi-family building has been rented seasonally but recently had heat installed so year-round renting is an option. Seasonal rent for all 6 units is gross \$120,000. There is a 2-car driveway along with street parking available. Many recent upgrades as well as only a short walk to both the beach and boardwalk. There is a shed in the backyard that includes 2-coin operated washers and 2-coin operated dryers. It would also make a great building for condo conversions.