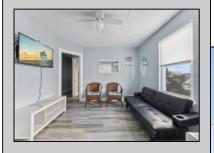

## **COMMENTS**

6-unit multi-family building has been rented seasonally but recently had heat installed so year-round renting is an option. Seasonal rent for all 6 units is gross \$120,000. There is a 2-car driveway along with street parking available. Many recent upgrades as well as only a short walk to both the beach and boardwalk. There is a shed in the backyard that includes 2-coin operated washers and 2-coin operated dryers. It would also make a great building for condo conversions.