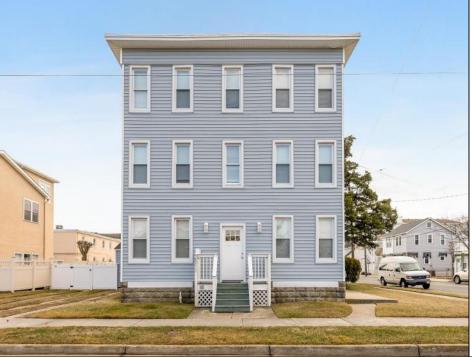

## **COMMENTS**

6-unit multi-family building has been rented seasonally but recently had heat installed so year-round renting is an option. Seasonal rent for all 6 units is gross \$120,000. There is a 2-car driveway along with street parking available. Many recent upgrades as well as only a short walk to both the beach and boardwalk. There is a shed in the backyard that includes 2-coin operated washers and 2-coin operated dryers. It would also make a great building for condo conversions.