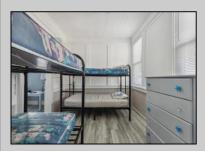

## **COMMENTS**

6-unit multi-family building has been rented seasonally but recently had heat installed so yearround renting is an option. Seasonal rent for all 6 units is gross \$120,000. There is a 2-car driveway along with street parking available. Many recent upgrades as well as only a short walk to both the beach and boardwalk. There is a shed in the backyard that includes 2-coin operated washers and 2-coin operated dryers. It would also make a great building for condo conversions.